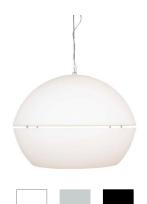

Pendant lamp

Ball-shaped lamp in 2 sizes often used in entries or high above ground. The top comes in 3 colors, the bottom is always white. The white version is partly transparent giving

Ball Dome 60 Ball Dome 90

2017, Simon Spier

Indoor

Polyethylene, PVC, porcelain, stainless steel, aluminum

Made in Holland. Polyethylene material is shaped through a rotational molding process to create a unique hollow, elegant and robust structure.

8, 15 kg

2.5 m

Voltage : 220-240 V Frequency : 50-60 Hz IP rating : IP20 Classification : Class II Socket : E27 (1x)

Max 60 W (CFL or LED)

 $\epsilon$ 

**IP20** 

Black

White